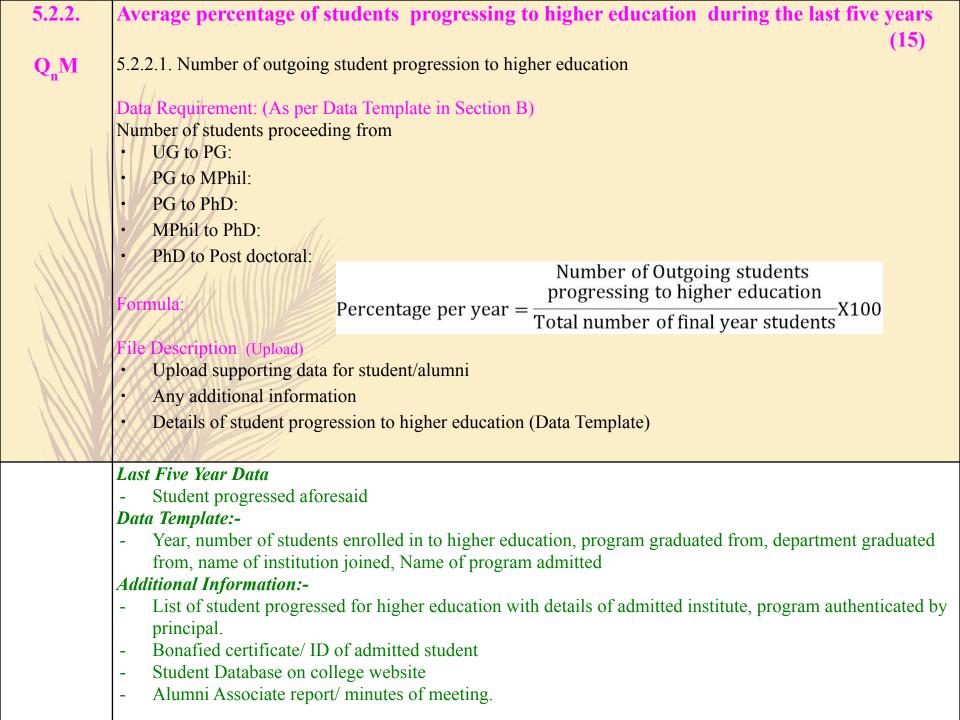

er (pdf) with package, upload on website – provide link                                     |  |  |  |  |  |
|        | - Annual report mentioned placement                                                                           |  |  |  |  |  |
|        | - Placement cell report – upload                                                                              |  |  |  |  |  |
|        | - Student Data base on college website                                                                        |  |  |  |  |  |
|        | - Alumni Association report / minutes of meeting                                                              |  |  |  |  |  |
|        | - List of student placed with sign of principal                                                               |  |  |  |  |  |





File Description (Upload)

GRE

TOEFL

**Civil Services** 

Upload supporting data for the same

State government examinations

- Any additional information

Percentage per year Average percentage =

(PTO)

Number of students qualifying in state/ national/ international level examinations during the last five years (Data Template)

#### 5.2.3.1

## Last five year data

- No. of Qualifying in state, national, international level examination; as like JAM, NET, SET. GATE, CAT, GRE, TOFEL, MPSC, UPSC, other equivalent state Government examination

## Data Template

- Year, Registration No./Role no for exam, Number of student selected / qualified for aforesaid

## Additional Information: -

- Detail List & contact no of student qualified / selected with the field of specification
- Grade ca