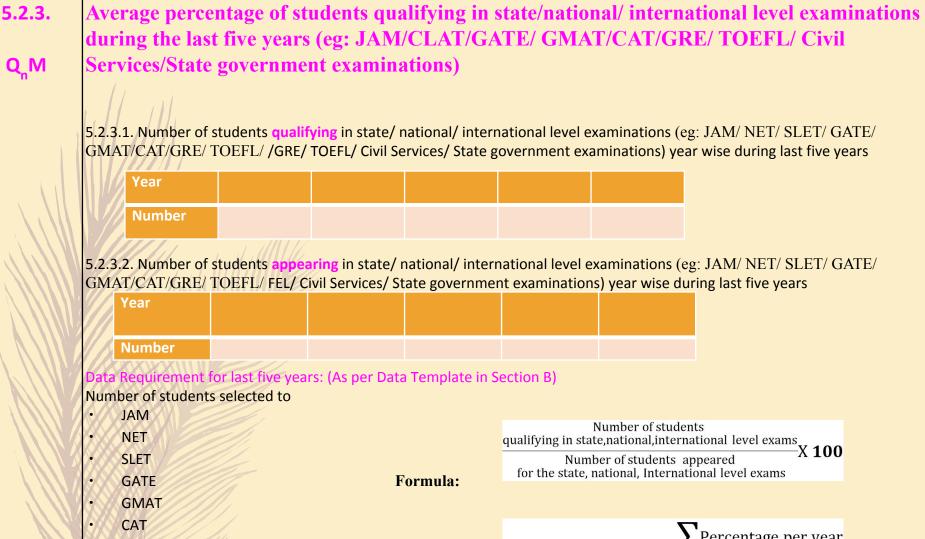

File Description (Upload)

GRE

TOEFL

**Civil Services** 

Upload supporting data for the same

State government examinations

- Any additional information

Percentage per year Average percentage =

(PTO)

Number of students qualifying in state/ national/ international level examinations during the last five years (Data Template)

#### 5.2.3.1

## Last five year data

- No. of Qualifying in state, national, international level examination; as like JAM, NET, SET. GATE, CAT, GRE, TOFEL, MPSC, UPSC, other equivalent state Government examination

## Data Template

- Year, Registration No./Role no for exam, Number of student selected / qualified for aforesaid

## Additional Information: -

- Detail List & contact no of student qualified / selected with the field of specification
- Grade card / mark-sheet (Result document)
- Student Database upload on College Website

#### 5.2.3.2

## As above; appearing

## Additional Information

- List of student with each detail authenticated by principal.
- Acknowledgement receipt after submission of application