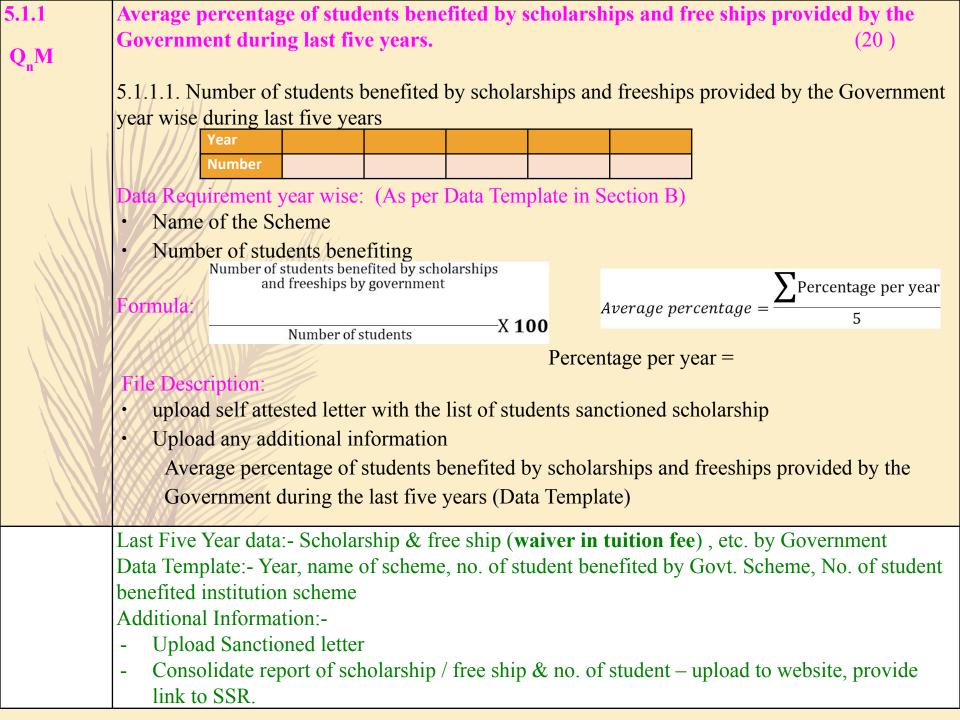

# CRITERIA - V

Student Support & Progression

|                                        | Number                                                                                              |               |                                |                                         |                              |         |  |
|----------------------------------------|-----------------------------------------------------------------------------------------------------|---------------|--------------------------------|-----------------------------------------|------------------------------|---------|--|
| Da                                     | Data Requirement for last five years: (As per Data Template in Section B)                           |               |                                |                                         |                              |         |  |
| 1                                      | Name of the Scheme with contact information                                                         |               |                                |                                         |                              |         |  |
| \\\\\\\\\\\\\\\\\\\\\\\\\\\\\\\\\\\\\\ | Number of stude                                                                                     | nts benefitin | ng                             |                                         |                              |         |  |
| Fo                                     | rmula:                                                                                              |               | Total Number of s<br>and frees | students benefited<br>ships besides gov | l by scholarships<br>ernment |         |  |
| Pei                                    | rcentage per year =                                                                                 |               | NI                             | umber of students                       |                              | X 100   |  |
|                                        |                                                                                                     |               | INI                            | amber of students                       | į                            |         |  |
|                                        |                                                                                                     |               |                                | $\nabla$                                | Percentage pe                | er vear |  |
|                                        |                                                                                                     |               | Average perc                   |                                         |                              | - y car |  |
|                                        |                                                                                                     |               |                                |                                         | 5                            |         |  |
| Fil                                    | File Description:                                                                                   |               |                                |                                         |                              |         |  |
|                                        | • Upload any additional information                                                                 |               |                                |                                         |                              |         |  |
|                                        | • Number of students benefited by scholarships and freeships besides government schemes in last 5 y |               |                                |                                         |                              |         |  |
|                                        | (Date Template)                                                                                     |               |                                |                                         |                              |         |  |

Institution,NGO scholarship / free ship sanctioned letter – upload to SSR

Consolidate report including student list – upload to college website and provide link to SSR.