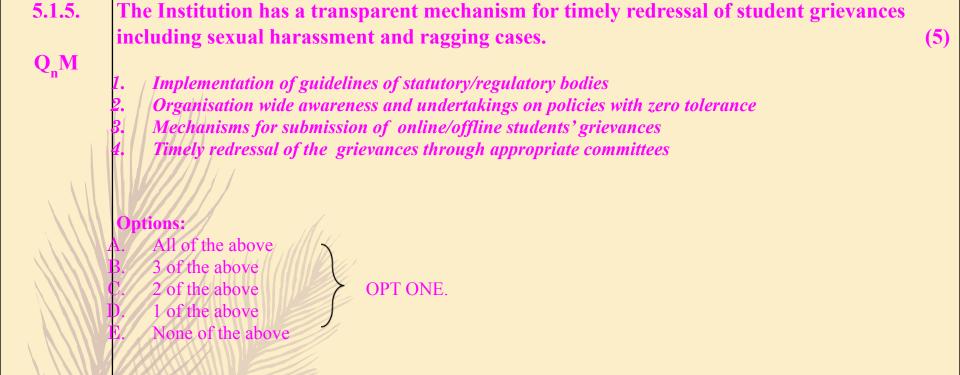

## **Data Requirement:**

Upload the grievance redressal policy document with reference to prevention of sexual harassment committee and anti ragging committee, constitution of various committees for addressing the issues, minutes of the meetings of the committees, number of cases received and

STUDENT GRIEVANCE COMMETTEE, ANTI RAGING CELL, INTERNAL COMPLAINTS

## redressed.

- **File Description (Upload)** Minutes of the meetings of student redressal committee, prevention of sexual harassment committee(Internal complaints cell) and Anti Ragging committee
  - Upload any additional information

Details of student griavaness including savual harassment and reaging ages

| 5.2.1  | Average percentage of placement of outgoing students during the last five years (10)                          |  |  |  |  |  |
|--------|---------------------------------------------------------------------------------------------------------------|--|--|--|--|--|
| $Q_nM$ | 5.2.1.1: Number of outgoing students placed year wise during the last five years                              |  |  |  |  |  |
|        | Year                                                                                                          |  |  |  |  |  |
|        | Number                                                                                                        |  |  |  |  |  |
|        | Data requirement for last five years (As per Data Template in Section B)                                      |  |  |  |  |  |
|        | Name of the employer with contact details                                                                     |  |  |  |  |  |
| \\\\   | Number of students placed                                                                                     |  |  |  |  |  |
| /////  | Number of outgoing students placed                                                                            |  |  |  |  |  |
|        | Formula: X 100                                                                                                |  |  |  |  |  |
|        | Number of outgoing students                                                                                   |  |  |  |  |  |
|        | Percentage per year = Percentage per year                                                                     |  |  |  |  |  |
|        | Anergae nercentage -                                                                                          |  |  |  |  |  |
|        | File Description (Upload)  5                                                                                  |  |  |  |  |  |
|        | • Self attested list of students placed                                                                       |  |  |  |  |  |
|        | Upload any additional information                                                                             |  |  |  |  |  |
|        | • Details of student placement during the last five years (Data Template)                                     |  |  |  |  |  |
|        | Last Five Year Data                                                                                           |  |  |  |  |  |
|        | - Year wise data with list of student placed                                                                  |  |  |  |  |  |
|        | Data template                                                                                                 |  |  |  |  |  |
|        | - Year, no. of student placed, Name of employer with contact detail, package received, program graduated from |  |  |  |  |  |
|        | Additional information:-                                                                                      |  |  |  |  |  |
|        | - Appointment letter (pdf) with package, upload on website – provide link                                     |  |  |  |  |  |
|        | - Annual report mentioned placement                                                                           |  |  |  |  |  |
|        | - Placement cell report – upload                                                                              |  |  |  |  |  |
|        | - Student Data base on college website                                                                        |  |  |  |  |  |
|        | - Alumni Association report / minutes of meeting                                                              |  |  |  |  |  |
|        | - List of student placed with sign of principal                                                               |  |  |  |  |  |